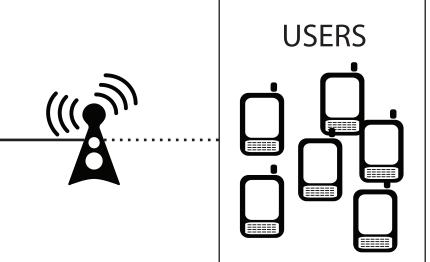

# 107 million people by July 2014 103 million cell phones owned

CRISIS MODE

### SMS BASED INFORMATION DISSEMINATION