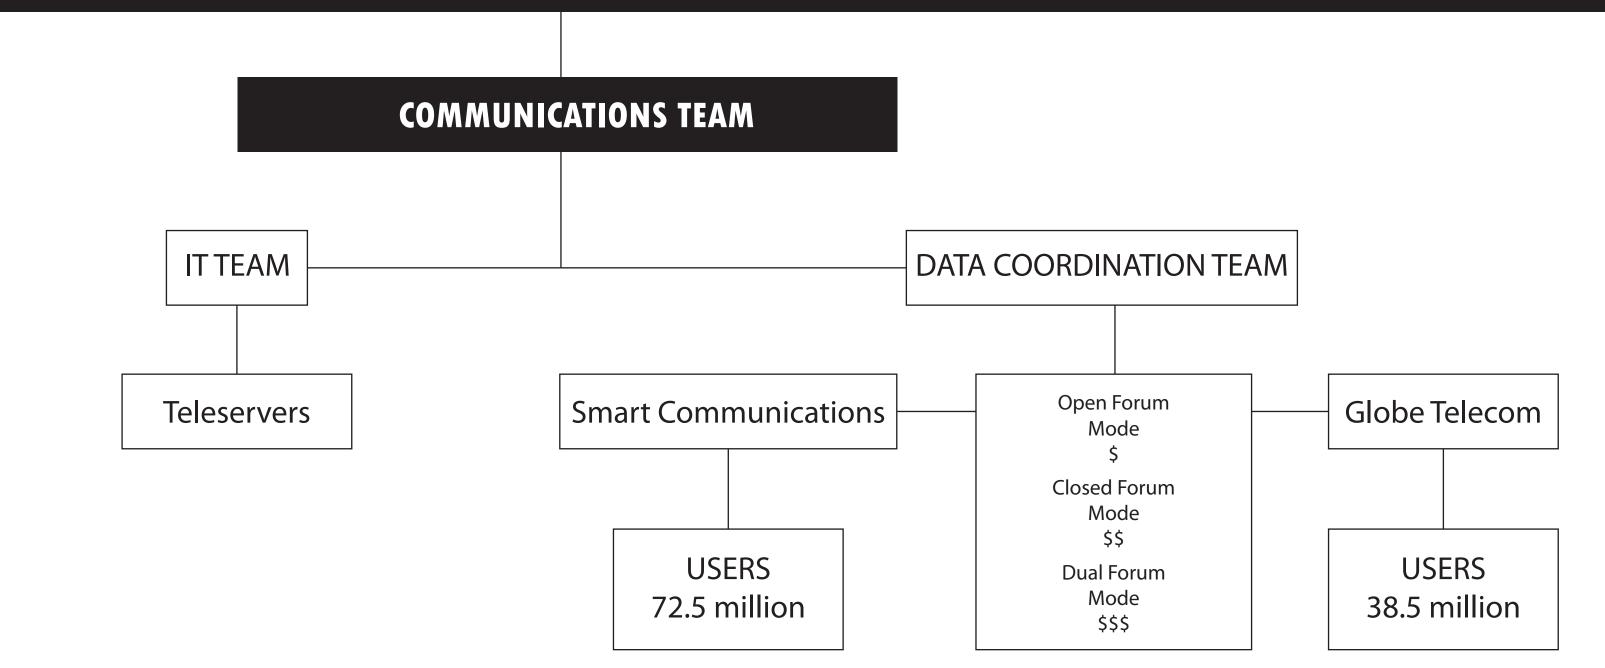

### ENGINE

## NATIONAL DISASTER RISK REDUCTION & MANAGEMENT COUNCIL (NDRRMC)

Lucas Hartstone-Rose & Regina Lausell GEL 2014