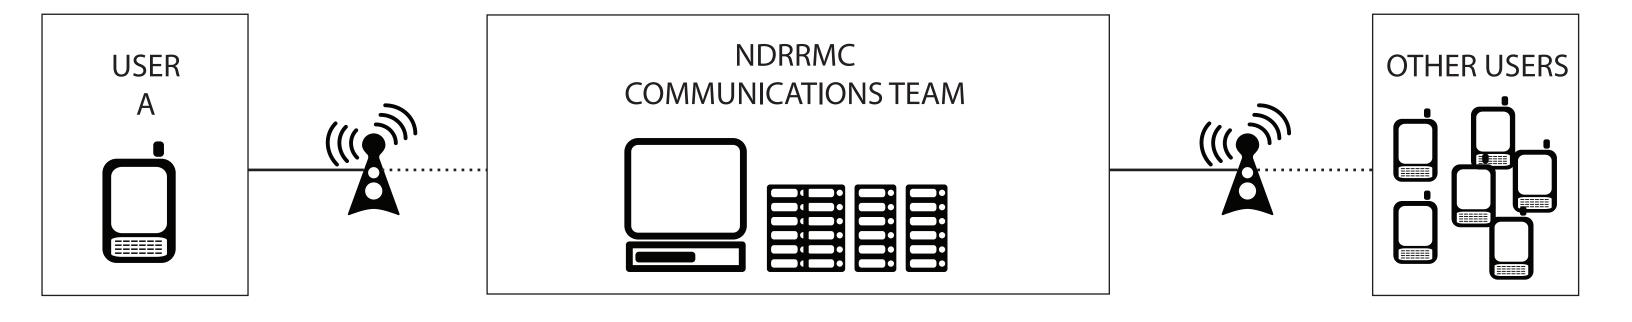

## NATIONAL DISASTER RISK REDUCTION & MANAGEMENT COUNCIL (NDRRMC)

Lucas Hartstone-Rose & Regina Lausell GEL 2014